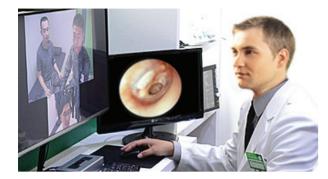

#### • Optimal solution for Telemedicine system

This is the most suitable medical camera for telemedicine system that enables remote-imaging treatment and prescription through network provided by qualified medical professionals.