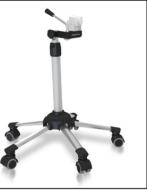

#### □ Moving Camera Stand Optional

- Hole the camera for still image
- Maintaining focus
- Angle control lever

SOMETECH SINCE 1989

**O O O** 

• Easy moving