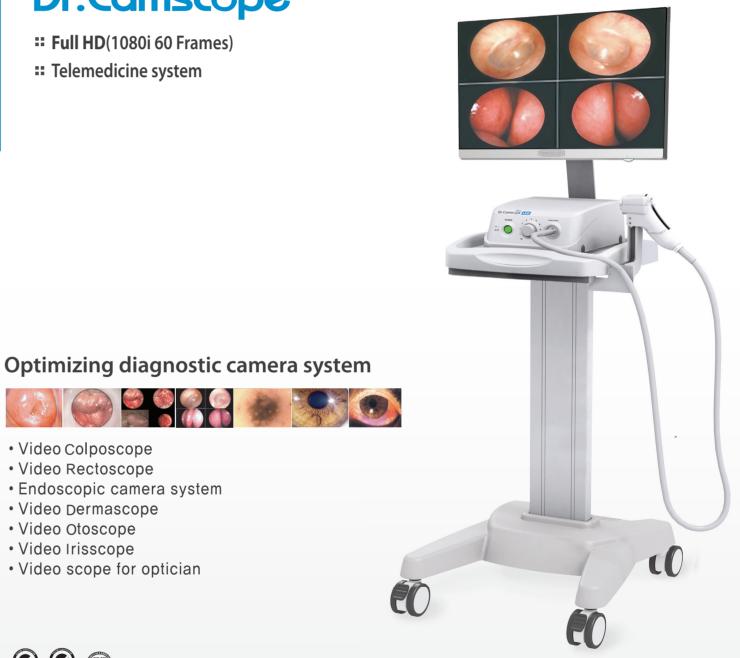

#### • Full HD(1080i / 60 Frames)

#### • Optimal solution for Telemedicine system

This is the most suitable medical camera for telemedicine system that enables remote-imaging treatment and prescription through network provided by qualified medical professionals.

#### Image management

- Captured images can be selectively saved onto internal memory (SD CARD) or USB.
- It can be connected to PC via USB port and manage saved images on main units more efficiently.
- · Various comparison and display. (1 to 4 frame)