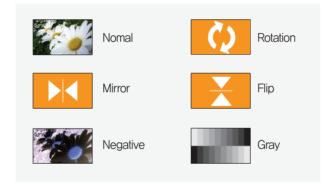

m / www.sometech.com







## CE

#### Main features

#### • Optimal solution for Telemedicine system



This is the most suitable medical camera for telemedicine system that enables remote-imaging treatment and prescription through network provided by qualified medical professionals.

ON

#### Convenient joystick

Convenient joystic with each directions can lead to freeze, save and zoom images conveniently.

#### Image management

- Captured images can be selectively saved onto internal memory (SD CARD) or USB.
- It can be connected to PC via USB port and manage saved images on main units more efficiently.
- · Various comparison and display. (1 to 4 frame)



\* Zoom IN/OUT (X1.0 - X3.0)

#### • Full HD(1080i / 60 Frames)



#### Image Conversion

Image can be conversed in various ways



#### • 18W LED Lamp loaded

18W LED Lamp is brighter than 100W Halogen Lamp. 4800° K color temperature close to natural light makes it possible to realize clearer image than Halogen lamp.

#### Easy Connection with PC/Laptops

DCS pro can be easily connected to a computer via USB 2.0. Users can save digital data on a computer.



| Video (              | Colposco              | pe DCS-102                 | Pro             |
|----------------------|-----------------------|----------------------------|-----------------|
| Colpobar<br>Colpobar |                       | Green filter               | (California)    |
| Video I              | Rectosco              | pe DCS-103                 | R Pro           |
| Anoscope             | <u> </u>              | Air pump                   |