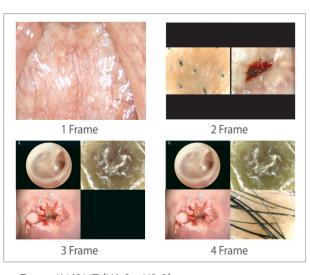

#### Image management

- Captured images can be selectively saved onto internal memory (SD CARD) or USB.
- It can be connected to PC via USB port and manage saved images on main units more efficiently.
- · Various comparison and display. (1 to 4 frame)