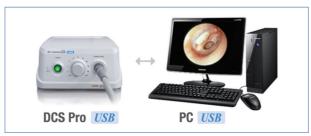

#### Easy Connection with PC/Laptops

DCS pro can be easily connected to a computer via USB 2.0. Users can save digital data on a computer.

| Video (              | Colposco              | pe DCS-102                 | Pro             |
|----------------------|-----------------------|----------------------------|-----------------|
| Colpobar<br>Colpobar |                       | Green filter               | (California)    |
| Video I              | Rectosco              | pe DCS-103                 | R Pro           |
| Anoscope             | <u> </u>              | Air pump                   |                 |
| Endoso               | opic Car              | nera System                | DCS-103E Pro    |
| CCD Coup             | ()<br>Der (Endo       | )<br>Discope)              |                 |
| Video (              | Dtoscope              | Camera Sys                 | stem DCS-104T P |
| Tongue d             |                       | x30( <i>Optional</i> ) x60 | (Optional)      |
| Video I              | Dermasco              | ope DCS-10                 | 5 Pro           |
| x35 x10              | ) <b>)</b><br>00 x450 | Polarizing CAP             | x 450           |
| Video S              | Scope for             | r Optician D               | CS-108 Pro      |
| x30                  | x60                   | Contact lens test CA       | P               |