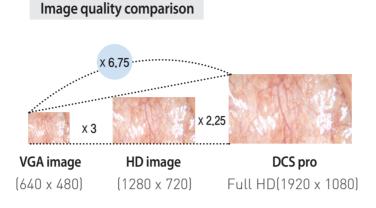

2025-1000(Rep.) FAX: +82-2-2025-1009 E-mail: overseas@sometech.com / www.sometech.com







## CE

#### Main features

#### • Optimal solution for Telemedicine system



This is the most suitable medical camera for telemedicine system that enables remote-imaging treatment and prescription through network provided by qualified medical professionals.

ON

#### Convenient joystick

Convenient joystic with each directions can lead to freeze, save and zoom images conveniently.

#### Image management

- Captured images can be selectively saved onto internal memory (SD CARD) or USB.
- It can be connected to PC via USB port and manage saved images on main units more efficiently.
- · Various comparison and display. (1 to 4 frame)



\* Zoom IN/OUT (X1.0 - X3.0)

#### • Full HD(1080i / 60 Frames)



#### Image Conversion

Image can be conversed in various ways



#### • 18W LED Lamp loaded

18W LED Lamp is brighter than 100W Halogen Lamp. 4800° K color temperature close to natural light makes it possible to realize clearer image than Halogen lamp.

#### Easy Connection with PC/Laptops

DCS pro can be easily connected to a computer via USB 2.0. Users can save digital data on a computer.



| Video (              | Colposco              | pe DCS-102                 | Pro             |
|----------------------|-----------------------|----------------------------|-----------------|
| Colpobar<br>Colpobar |                       | Green filter               | (California)    |
| Video I              | Rectosco              | pe DCS-103                 | R Pro           |
| Anoscope